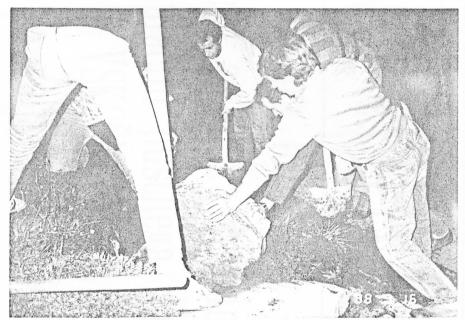

\* \* \* \*

Prodam dobro ohranjen ploh z lepim napisom. Kandidati naj se oglasijo pod šifro: Z ROKO V ROKI - SREČNO.

\* \* \* \*

Uniformo bele barve iz 2. svetovne vojne, poceni prodam. Tajnost zajamčena.